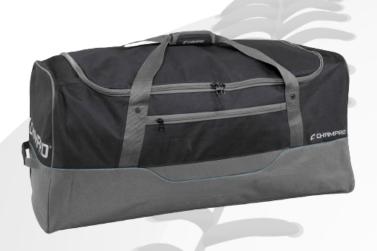

### **Champro Umpire Shoulder Bag**

All-in-one bag for equipment
D-shaped opening with dual zippers
Exterior front pocket
Wrap-around handles
Water-resistant 600D polyester fabric
36" X 16" X 16"

Price: \$89.95