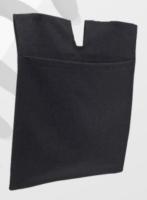

# **Umpire Ball Bag**

Moisture wicking fabric. 3 interior pockets Black, Navy, Charcoal, Heather

Price: **\$15\*** 