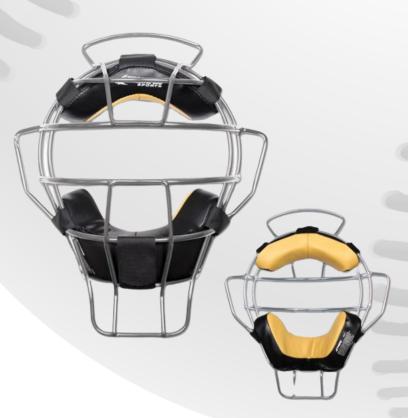

# Champion Lightweight Mask BM200SL

DryTek™ full grain leather pads
Durable and lightweight hollow wire construction
Forehead, ear and throat guards add extra protection
18 oz

Price: **\$65** 