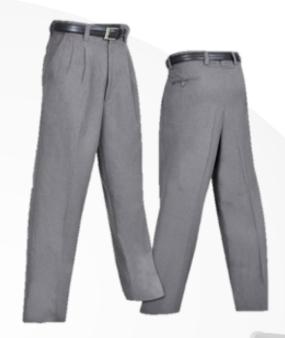

#### **Smitty Pleated Combo Pants**

Options: Plate/Base (Add \$5)

Heather Grey
100% High Quality Woven Polyester Fabric
Smitty 2 1/2" Comfort Grip with Expander Waistband
Button Loop on Back Left Pocket
Heavy Duty Zipper, Wide Belt Loops
Pleated Pant with Slash Pockets

Available Sizes: 28-50

Price: \$78\*

Options: Plate/Base/Combo

Colour: Heather Grey

Plain front with side-opening pockets

Enlarged lower leg opening for shin guards

3/4" belt loops

Unhemmed leg bottoms

Available Sizes: 32-48 Waist

Price: \$75\*