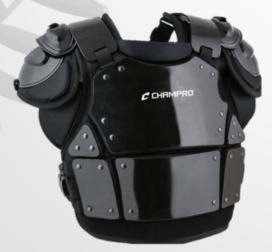

# **Champro Pro-Plus Plate Armor Chest**

Molded 3mm PE armor
Cushioned liner w/ DRI-GEAR wicking mesh
Bio-Fresh antimicrobial pad
5-way adj harness w/ quick release clips
Full shoulder coverage

Price: \$115 (April arrival)