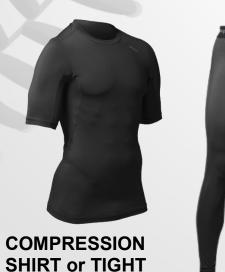

88% polyester/12% spandex 4-way stretch fabric w/ high-compression fit 2" knitted elastic waistband Colours: Black or Grey

Available Sizes: Adult S-3XL—Youth S-L

Price: \$40.00 (2/3XL add \$5)