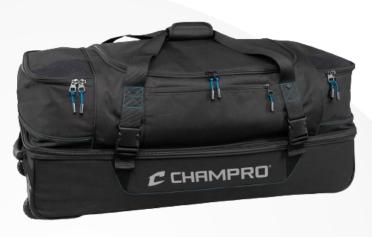

#### **Champro Umpire Roller Bag**

Separate upper and lower compartments
Dual-side zippered pockets
Exterior front pocket , Wrap-around handles
Internal adjustable detachable divider
All-terrain wheels
36" X 17" X 16"

Price: **\$224.95** 