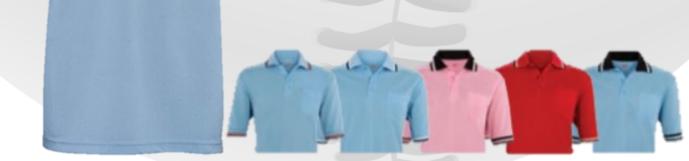

## **Traditional Short Sleeve Umpire Shirt**

Underarm and neck vents
100% polyester Birdseye mesh
Moisture wicking
Extended tail length
Sized to accommodate chest protector.

Available Sizes: S-4XL (3/4XL Add \$5 to price)

Price: \$40\*