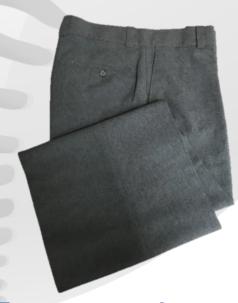

#### **Smitty Pleated Combo Pants**

Options: Plate/Base (Add \$5)

Heather Grey
100% High Quality Woven Polyester Fabric
Smitty 2 1/2" Comfort Grip with Expander Waistband
Button Loop on Back Left Pocket
Heavy Duty Zipper, Wide Belt Loops
Pleated Pant with Slash Pockets

Available Sizes: 28-50

Price: \$78\*

Options: Plate/Base/Combo

Colour: Heather Grey

Plain front with side-opening pockets

Enlarged lower leg opening for shin guards

3/4" belt loops

Unhemmed leg bottoms

Available Sizes: 32-48 Waist

Price: \$75\*