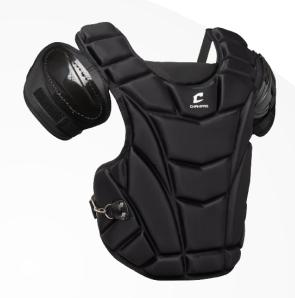

#### **Champro MVP Chest Protector**

Durable compression
Molded energy absorbing chest protector
Armor plated shoulder pads for extra coverage
Abrasion resistant braided nylon binding
Rust resistant nickle plated steel hardware
15" chest size