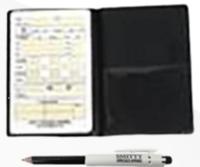

# **Smitty Game Card Holder-Book Style**

Book Style Game Card Holder No Cards Included Lineup holder w/ pencil

Price: \$24.50