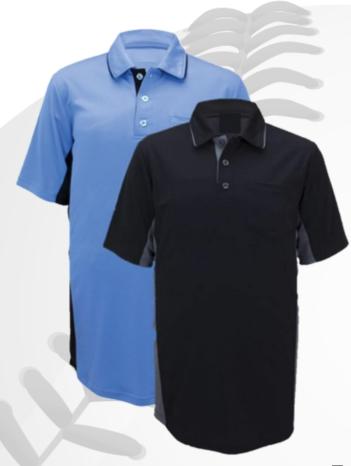

#### **MLB Style Umpire Shirt**

Major league style.
Contrasting colors:
Side panels or stripe style
Underarm and neck vents
100% polyester Moisture wicking
Extended tail length
Sized to accommodate chest protector
Colours—Black & Powder Blue

Available Sizes: S-4XL (3/4XL Add \$5 to price)

Price: **\$45**\*