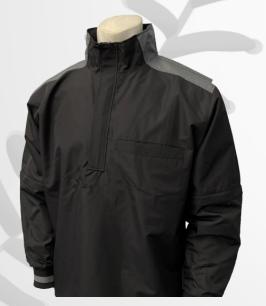

# **Umpire Pullover Jacket**

100% polyester twill shell Water resistant1 1/2 zip with stand up collar Rib knit waistband and cuffs Pullover style, sized for the plate YKK zipper

Sizing: S-4XL (3/4XL Add \$5 to price)

Price: \$70\*