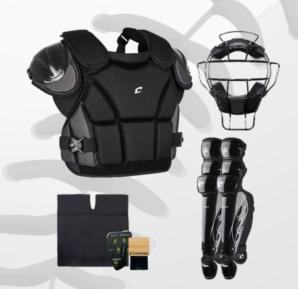

# **Champro Varsity Umpire Kit**

Lightweight umpire mask
Pro-Plus umpire chest protector
Pro-Plus umpire leg guard
Wood umpire brush
4-dial indicator
Professional umpire ball bag

Price: \$249.99\*

☑ david@sportsunlimited.ca ② 416.909.6719