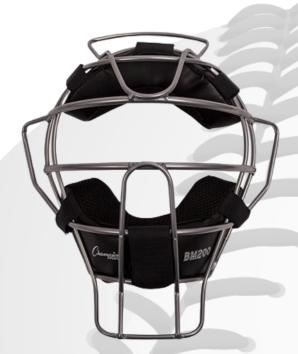

# Champion Lightweight Mask BM200SL

DryTek™ full grain leather pads
Durable and lightweight hollow wire construction
Forehead, ear and throat guards add extra protection
18 oz

Price: **\$65** 