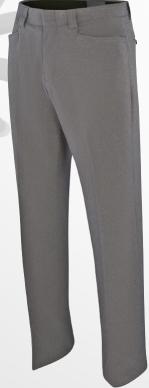

#### **Smitty Pleated Combo Pants**

Options: Plate/Base (Add \$5)

Heather Grey
100% High Quality Woven Polyester Fabric
Smitty 2 1/2" Comfort Grip with Expander Waistband
Button Loop on Back Left Pocket
Heavy Duty Zipper, Wide Belt Loops
Pleated Pant with Slash Pockets

Available Sizes: 28-50

Price: \$78\*

Options: Plate/Base/Combo

Colour: Heather Grey

Plain front with side-opening pockets

Enlarged lower leg opening for shin guards

3/4" belt loops

Unhemmed leg bottoms

Available Sizes: 32-48 Waist

Price: \$75\*