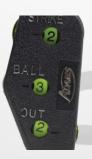

#### 3 or 4 Wheel Indicator

Plastic construction 3/2/2 Count indicators Yellow Colour

Price: **\$5.95\*** 