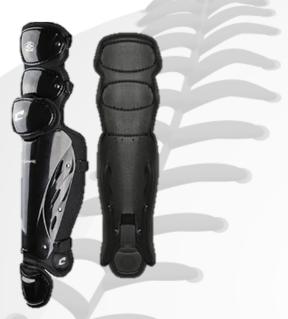

# **Champro Pro-Plus Umpire Leg Guard**

Triple knee for added upper leg protection Contour molded, ventilated shin caps Full calf and ankle wings Exclusive extra long hinged instep/foot cap Removes with screwdriver Size: 15.5"