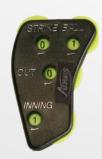

#### 3 or 4 Wheel Indicator

Plastic construction 3/2/2 Count indicators Yellow Colour

Price: **\$5.95\*** 