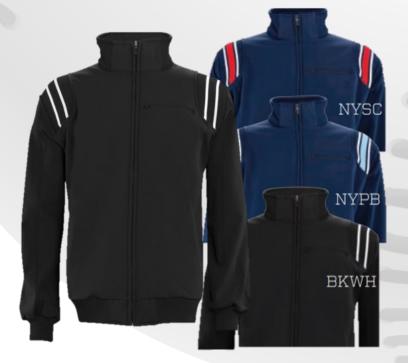

# Smitty MLB Style Convertible Jacket

Black Jacket with Grey Shoulder Accents
Half Zip Pullover, Open Left Chest Pocket
Removable Zip Off Sleeves
Weather Resistant Coated Shell
Sized for the Plate (go down 1 size for the Bases)
Pen Bottom Tuck-In

Sizing: S - 2XL (3/4XL add \$5) to price

Price: \$80\*